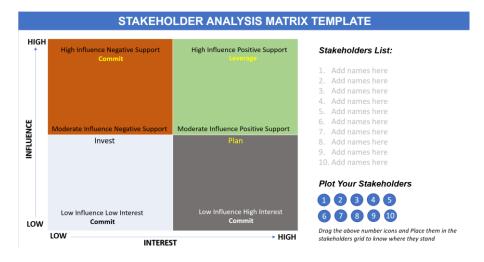

#### STAKEHOLDER ANALYSIS MATRIX TEMPLATE

#### Stakeholders List:

- 1. Add names here
- 2. Add names here
- 3. Add names here
- 4. Add names here
- 5. Add names here
- 6. Add names here
- 7. Add names here
- 8. Add names here
- 9. Add names here
- 10. Add names here

#### Plot Your Stakeholders

Drag the above number icons and Place them in the stakeholders grid to know where they stand

projinsights.com