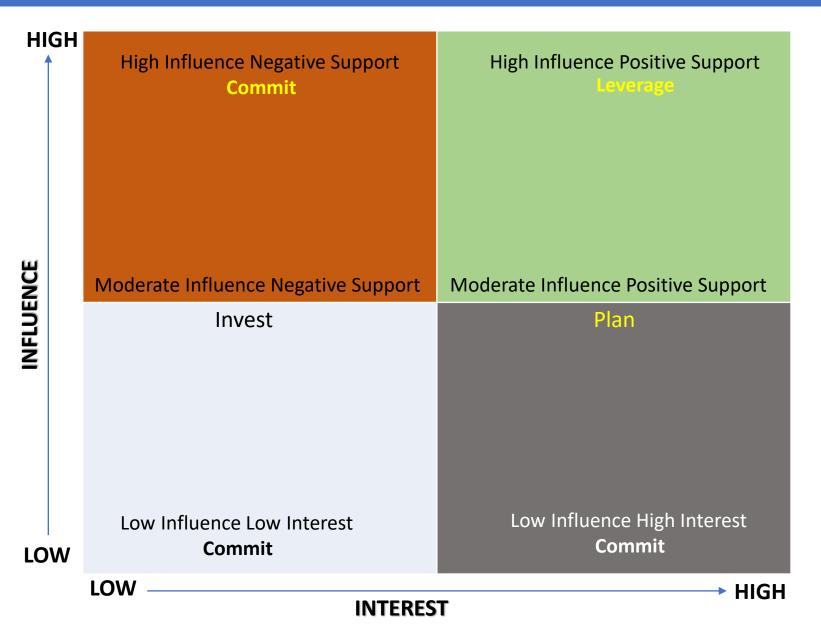

Stakeholder assessment matrix helps to understand and compare the different stakeholders and their attitude towards your project ©

Figure 13-6. Stakeholder Engagement Assessment Matrix