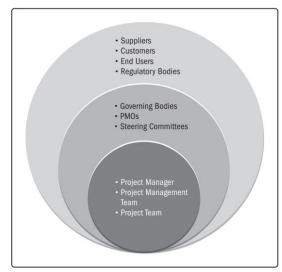

### Who are Stakeholders?

A stakeholder is an individual, group, or organization that may affect, be affected by, or perceive itself to be affected by a decision, activity, or outcome of a project, program, or portfolio.

#### Figure 2-2. Examples of Project Stakeholders