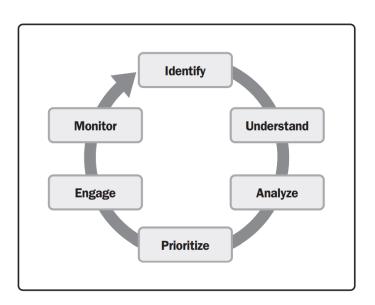

### What is a Stakeholder Engagement?

Implementing strategies and actions to promote productive involvement of stakeholders through

- Identification your stakeholder needs,
- understanding and analyzing their concerns
- prioritizing their needs and solving them
- consistent engagement and monitoring keeping them informed and aim for constant customer satisfaction