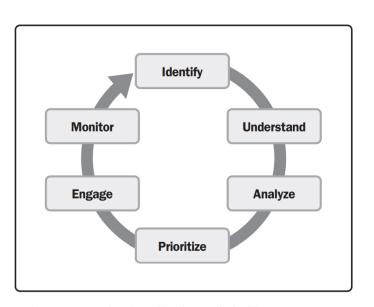

## What is a Stakeholder Engagement?

Implementing strategies and actions to promote productive involvement of stakeholders through

- Identification your stakeholder needs,
- understanding and analyzing their concerns
- prioritizing their needs and solving them
- consistent engagement and monitoring keeping them informed and aim for constant customer satisfaction